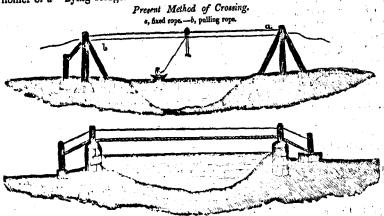

22.

÷.

Presidency of Bombay.

177

Presidency of Bombay, stitution of caubes, with hauling lines affixed at each extremity, and attached to rings on either bank, so that each or any dawk runner, as he arrived at a nullah, might haul himself across without difficulty, and possibly without assistance; a trial of this scheme was authorized by the Millitary Board, but as they at the same time pointed out a far more perfect arrangement, my attention has been confined to giving effect to their suggestion. The plan devised by the Board, in which a trifling modification has since been made, will be clearly enough comprehended by a reference to the annexed sketch, in juxta-position with which I have also represented the mode of crossing hitherto in vogue under the misnomer of a "flying bridge."



Proposed Method. 68. By a comparison of the foregoing methods, it will be observed, that while by

Further description of the two methods.

the old plan of crossing, the dawk is calculated to lead to the annual consumption of much material and money, both by reason of the perishable nature of the wood, and the establishment required to be kept up; the new plan has only to be carefully attended to in the first instance to ensure continued efficiency for the future, at a very inconsiderable outlay; as will be seen indeed, it is nothing less than a rude description of a suspension bridge, in which, should the abutments be well built, no after expense whatever will have to be incurred, save on account of ropes and flooring as they may happen to become expended or unserviceable; while the tim