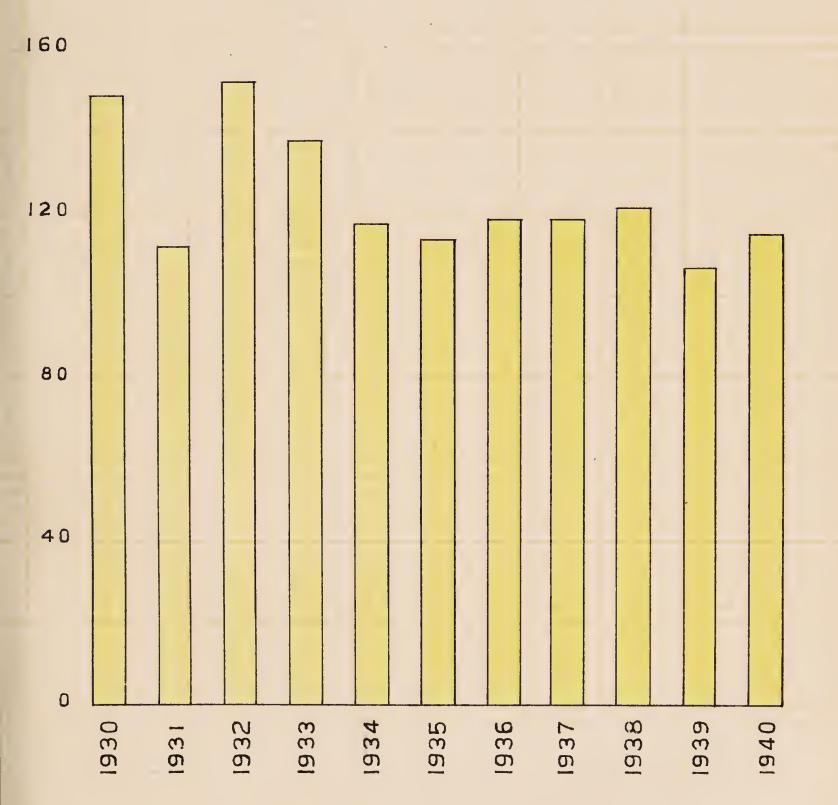

| • •     | • •                                                         |     | 167.64 | 141.75                    |
| North-West Frontier |         | • •                                                         |     | 130.52 | 144.17                    |
| Sind                | • •     | • •                                                         | ]   | 105.75 | 115.70                    |

24. Infant mortality in urban and rural areas.—The infant mortality rates per 1,000 registered births for urban and rural areas were 155.73 and 93.94 respectively as against 138.59 and 88.25 in the previous year. The infant mortality rate during the year under report compared with that of the previous years is

# CHART III SHOWING INFANT MORTALITY RATE IN THE PROVINCE OF SIND FROM 1930 TO 1940.



ţ

| Year | r.    | Deaths | under 12 | months. | Birt   | Births registered. |        |         | Infant death-rate per 1,000 births. |         |          |  |
|------|-------|--------|----------|---------|--------|--------------------|--------|---------|-------------------------------------|---------|----------|--|
|      |       | Male.  | Female.  | Total.  | Male.  | Female.            | Total. | Male.   | Femlae.                             | Total.  | deaths.  |  |
|      |       |        |          |         |        | 1                  |        |         |                                     |         |          |  |
| 1940 |       | 5,123  | 4,364    | 9,487   | 45,629 | 36,363             | 81,992 | 112.27  | 120.01                              | 115.70  | 177.79   |  |
| 193