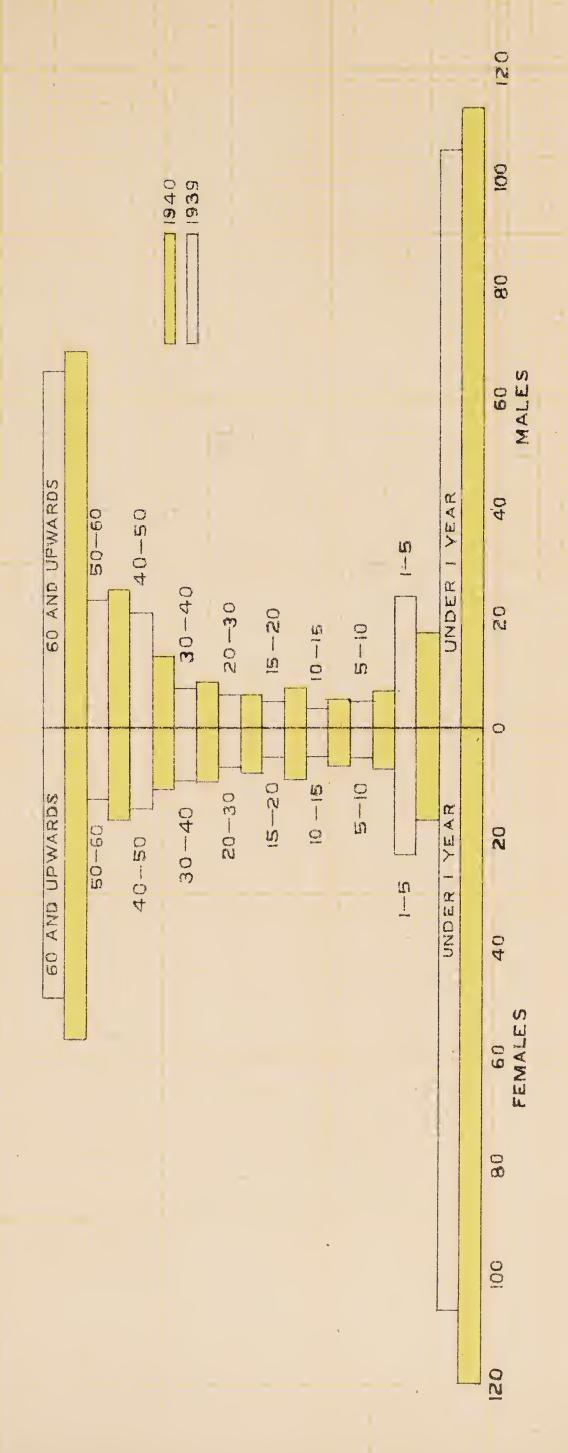

hs registered was 1,157 as against 1,033 in the previous year, the percentage to live births being 1.41 and 1.28 respectively. The percentages varied from 0.06 in Thar Parkar District to 2.75 in Karachi district. Distribution of still births by class, sex and collectorates is shown in Annual Form No. I-A (Appendix III).
- vere detected during the year under report. These omissions were brought to the notice of the Revenue Officers and the Municipal authorities concerned for necessary action.
- of recorded deaths which rose from 44,779 in 1939 to 53,360 in 1940, giving the death-rates of 11.55 and 13.77 respectively. The average number of deaths during the five years ending 1939 was 47,079 or a mean ratio of 12.15 (Graph No. I).

S. P. E. P POONA, 1842.

DEATH RATE AT EACH AGE PERIOD 1940





The following table shows the number of deaths registered in the previous years:—

|                | Year.  |     |     | Deaths. | Death-rate. |
|----------------|--------|-----|-----|---------|-------------|
| 1901-10 (Mean) | • •    | • • |     | 68,335  | 21.62       |
| 1911-20 ( ,, ) | • •    |     | • • | 94,320  | 26.89       |
| 1921-30 ( ,, ) |        | • • | • • | 56,174  | 17.23       |
| 1931,          |        | • • |     | 46,714  | 12.05       |
| 1932           |        | • • |     | 59,067  | 15.23       |
| 1933           | p' • • | • • | • • | 54,239  | 13.99       |
| 1934           |        |     |     | 48,489  | 12.51       |
| 1935           |        | • • | • • | 47,249  | 12.19       |
| 1936           |        | • • |     | 48,425  | 12.49       |
| 1937