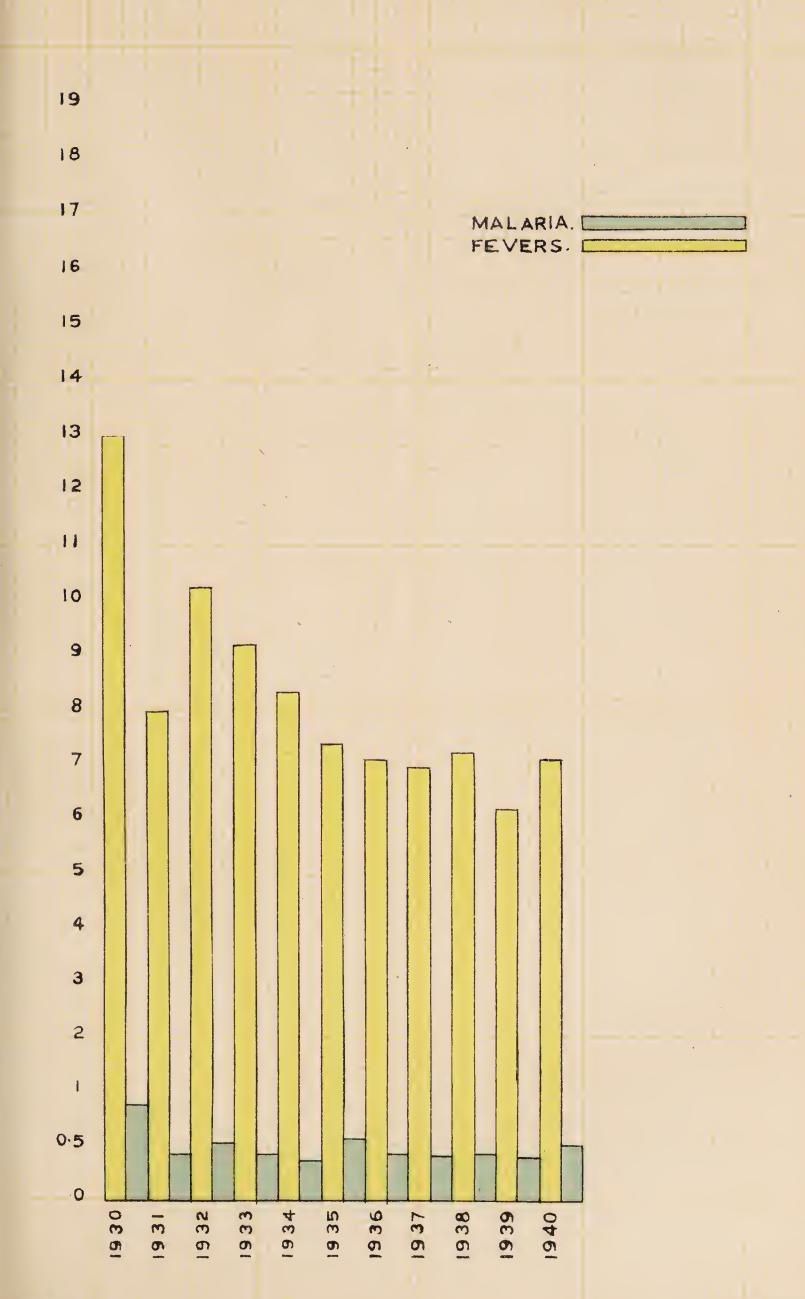

arkar district)     |       | 14.09 |
| Digri (Thar Parkar district)     | • • • | 13.31 |

The lowest rates were recorded in Keti Bunder (2.44) and Tatta (2.58) in Karachi district.

- 6. Enteric Fever.—The number of deaths due to enteric fever rose from 312 in 1939 to 486 in 1940. The respective death-rates for the year 1939 and 1940 were 0.08 and 0.12 and the average death-rate for the past five years was 0.09.
- 7. Deaths from enteric fever in urban and rural areas.—288 deaths were recorded in urban areas while the number of deaths due to enteric fever in rural areas was 198. The relevant figures for the past year were 167 and 145, respectively.

The highest number of deaths was registered in the City of

CHART V SHOWING MORTALITY RATE FROM FEVERS AND MALARIA BY YEARS FROM 1930-1940.





Karachi (61). High mortality was recorded in the following towns:—

Hyderabad 58, Tando Adam 36, Shikarpur 27, Sukkur 24 and Larkana 20.

Nawabshah district recorded the highest number of deaths (62) in rural areas. The next in order was Thar Parkar district (35). Sukkur and Dadu also recorded high mortality, viz., 32 and 26, respectively.

Karachi City.—There was an increase of 27 deaths compared with mortality recorded due to enteric fever in 1939 (34). As usual anti-fly measures were adopted and T. A. B. inoculations offered free of charge.

Hyderabad town.—Enteric fever broke out in an epidemic form in the latter part of the year 1939. This has been ascribed to the fact that Perchloron Powder which was used for the sterilization of water was not available on account of War. Necessa