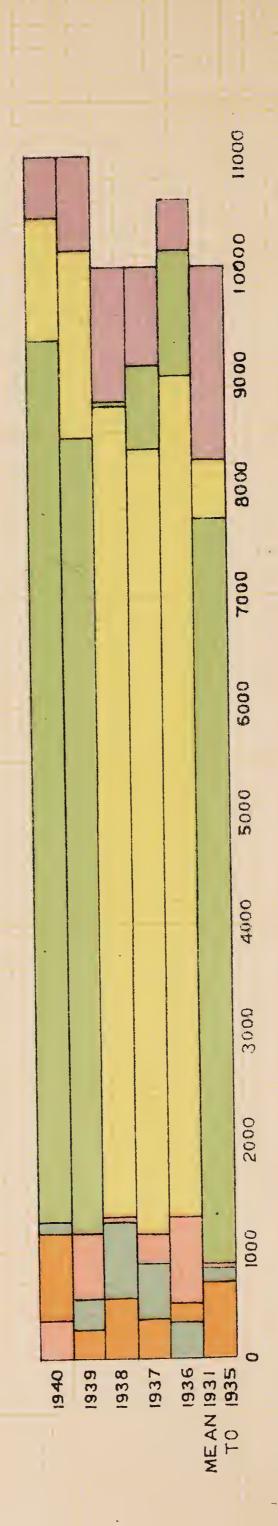

auses, etc.                           |               |       | 15        |
| V.                     | Mortality rate from fevers and malaria                                   | • •           |       | 17        |
| VI.                    | Weekly incidence of deaths from epidemic diseases                        | •••           |       | 27        |
| VII.                   | Annual incidence of deaths from epidemic diseases                        | • • •         | • • • | 29        |
| VIII.                  | Success rates of primary vaccinations                                    |               |       | 53        |



L((1) 1658 - B

Digitized by the Internet Archive in 2019 with funding from Wellcome Library



\*

,

6.P.I. P. POONA, 1842

CHARTI

DEATHS IN 1940 AND PREVIOUS YEARS



INFLUENZA AND MEASLES.

PLAGUE, CHOLERA, SMALLPOX.

DYSENTERY AND DIARRHOEA.

OTHER CAUSES AND INJURIES.

RESPIRATORY DISEASES.

## Annual Report on Public Health for 1940. CHAPTER I.

METEOROLOGY: ECONOMIC CONDITIONS, i.e., PRICES OF FOOD, GRAINS, ETC.

#### 1. Rainfall.—

- (a) Cold Weather Period (January and February).—The total rainfall over Sind for the months of January and February was in large excess. The cloud amount was normal. Humidity was in excess. The temperatures were generally above normal.
- (b) Hot weather Period (March-May).—The rainfall was in large excess in March, in large defect in April and in moderate excess in May. Taking the hot weather period as a whole, the rainfall was in moderate excess. Cloud amount was in excess. The maximum temperature was below normal