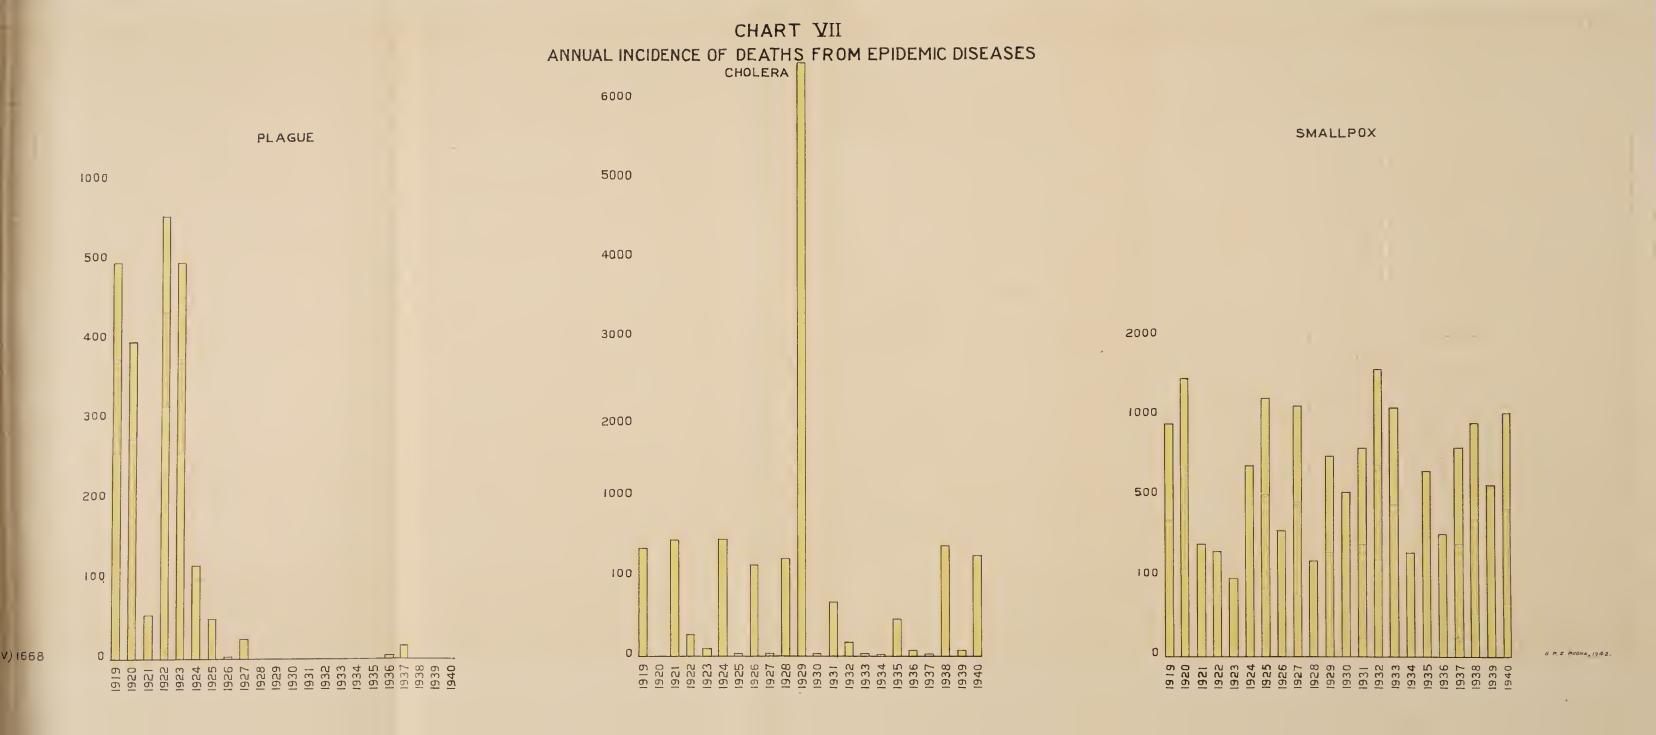

•    |     |     | 155   | . 63  |
| April     |     |        | • • |     | 189   | 98    |
| May       |     | • •    | • • |     | 170   | 73    |
| June      |     |        |     |     | 54    | 43    |
| July      |     | • •    |     |     | 18    | 31    |
| August    |     | • •    |     |     | 14    | 15    |
| September |     | • •    | • • |     | 9     | 13    |
| October   |     |        | • • |     | 5     | IO    |
| November  |     | • •    | • • |     | 7     | 13    |
| December  |     |        | • • | • • | 8     | 63    |
|           |     |        |     |     | 1,008 | 565   |

During the year under report 1,008 deaths were recorded as against 565 in the previous year. The death rate was 0.26 as compared with 0.15 in 1939 and 0.16 in the past five years ending 1939.





9. Deaths from smallpox in previous years.—The following table shows the number of deaths and death-rates recorded in years 1930 to 1940. Chart No. VII shows this information in graphic form for the years 1929 to 1940:—

|      |     | Year. |     |     | Number of deaths. | Death rate. |
|------|-----|-------|-----|-----|-------------------|-------------|
| 1930 |     | • •   |     |     | 509               | 0.16        |
| 1931 |     |       |     |     | 795               | 0.21        |
| 1932 |     |       |     |     | 1,553             | 0.40        |
| 1933 |     |       |     |     | 1,093             | 0.28        |
| 1934 |     |       | • • |     | 209               | 0.05        |
| 1935 |     |       |     |     | 57 <sup>I</sup>   | 0.12        |
| 1936 | A + |       |