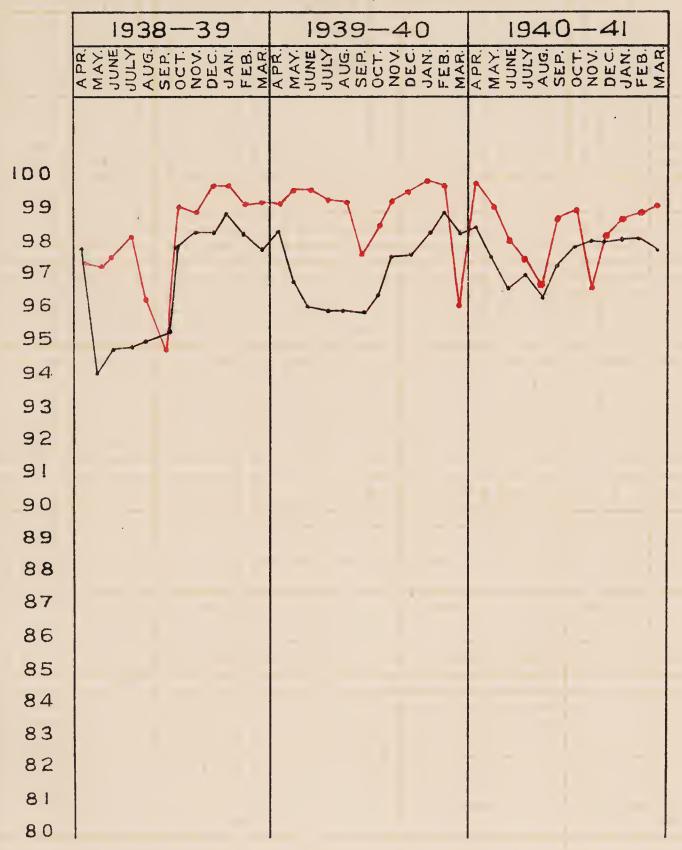

number of children of both sexes which was 34. The temporary vaccination establishment consisted of one male vaccinator and one female vaccinator, one clerk and one cooly. The work of the vaccinators was, as usual, supervised by the Superintendent of Vaccination, Karachi Municipal Corporation. The total expenditure on the establishment was Rs. 214-11-6.
- 7. Primary and Revaccination in Indian States.—In accordance with the Government, General Department, Resolution No. 9083, dated the 8th February, 1935, the control of supervision of vaccination work in Khairpur State was handed over to the State from 1st April, 1935.

### CHART VIII

SERTION SUCCESS RATES OF PRIMARY VACCINATIONS WITH SLYCERINATED LYMPH IN THE PROVINCE OF SIND AND KARACHI CITY FOR THE YEARS 1938-39, 1939-40 AND 1940-41.







- 8. Cost of Vaccination.—The cost of vaccination amounted to Rs. 1,16,570 as against Rs. 1,13,384 in the previous year. The average cost of each successful case of vaccination was Re. 0-13-6 as compared with Re. 0-13-6 in the previous year.
- 9. Vaccine Institute.—There is no Vaccine Institute in Sind. Supplies of glycerinated calf lymph continued to be obtained from the Vaccine Institute, Belgaum. 24,980 doses of lymph were sent for and stored in the Head Office refrigerator for emergent use, of which 23,015 doses were supplied to the vaccinators in addition to their regular weekly supplies.
- 10. Compulsory Vaccination.—Vaccination is now compulsory in all Municipal towns in the Province. During the year under review 242 prosecutions were instituted under the provisions of the Com