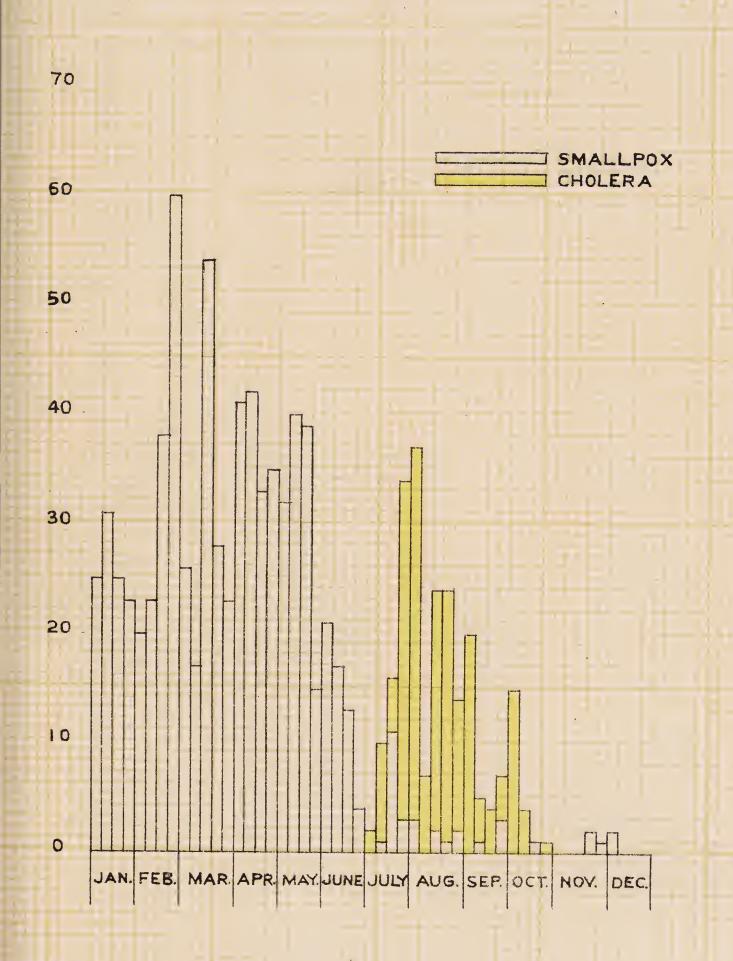

|       | Collectorate. |     | 1940. | 1939 |   |
|--------------|-------|---------------|-----|-------|------|---|
| Karachi      |       | . •           | • • | • •   | 29   |   |
| Hyderabad    |       |               | . • | • •   | 2    | 3 |
| Nawabshah    |       |               | • • | • •   | 74   |   |
| Thar Parkar  |       | • •           | • • | • •   | I    |   |
| I.akana      |       | • •           | • • | • •   | 17   |   |
| Dadu         |       | • •           | a • | • •   | 104  |   |
| Sukkur       |       |               |     | ••    | ••   |   |
| Upper Sind 1 | Front | ier           |     |       |      |   |
|              |       |               | To  | otal  | 227  | 3 |

# CHART VI

WEEKLY INCIDENCE OF DEATHS FROM EPIDEMIC DISEASES DURING THE YEAR 1940.





- 4. Deaths from cholera in urban and rural areas.—61 deaths were reported to have occurred in urban areas while the remaining 166 in rural areas.
- Brief History of Cholera.—The disease first made its appearance in Dadu town in July 1940 and a number of cases occurred in one particular locality. The District Medical Officer, Dadu, during the course of his report stated that the first case of cholera gave no history to help in tracing the source of infection as neither the patient nor any member of the family had visited any cholera infected area outside Sind nor had any person from such an area come to visit or stay in the house in which the case occurred. As this source of infection was excluded the possibility of the water supply in that locality being contaminated was investigated.