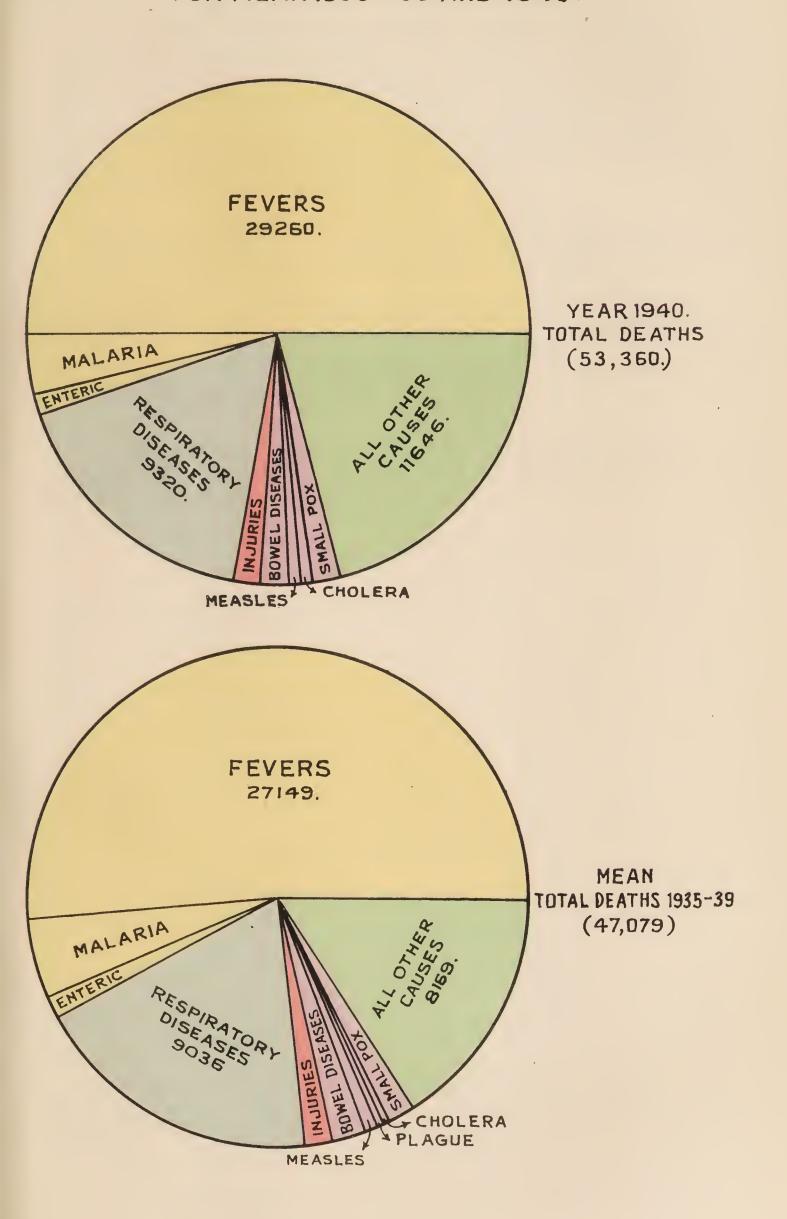

increased mortality was recorded in all the principal groups under which vital statistics are shown. The death-rate for the Province during the year under report was 13.77 as compared with 11.55 in the previous year and 12.15 in the past five years ending 1939.

Cholera prevailed in all districts except the districts of Sukkur and Upper Sind Frontier. 354 cases of, and 227 deaths from cholera were reported as against 6 cases and 3 deaths in the previous year.

All districts in the Province were affected by small-pox, the most affected being Hyderabad where out of 1,253 cases 432 proved fatal. The total number of deaths in the Province during the year under review was 1,008 as compared with 565 in the preceding year.

# COMPARATIVE DIAGRAMS OF DEATHS BY CAUSES FOR MEAN 1935 – 38 AND 1940.





- 2 deaths from Influenza were reported as against 3 deaths in the previous year.
- 2. Fevers. (General Prevalence).—This has been rightly characterised by the Public Health Commissioner with the Government of India, in his Annual Report for the year 1938 as 'the omnibus group of diseases'. The mortality under the heading rose from 23,973 in 1939 to 29,260 in 1940, and 27,149 in the quinquennium ending 1939. For these periods the corresponding death-rates were 7.55, 6.18 and 7.01.

Fevers accounted for 54.46 per cent. of the total deaths recorded in the Province from all causes. This is due to the often

repeated lack of public health staff in rural areas. Incidence of malaria has increased in the Province and it is probable that many deaths that may have occurred due to malaria may ha